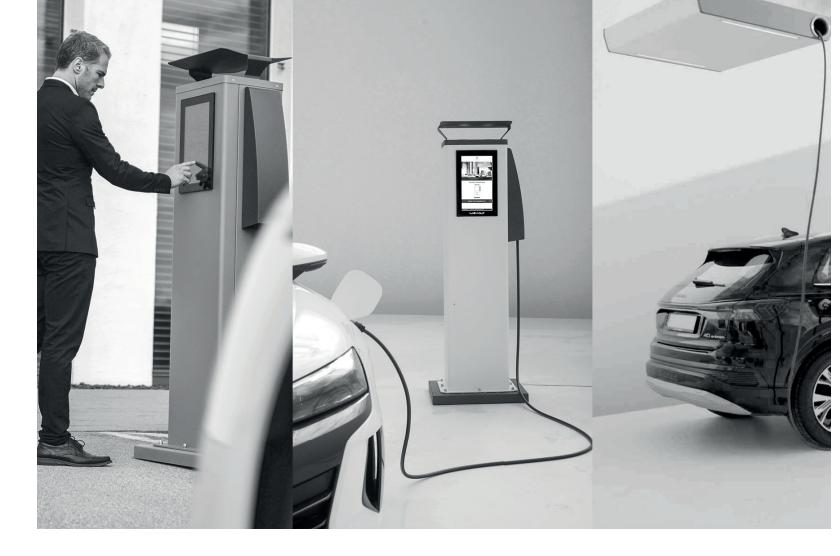

### Why MK2?

The integrated cable eliminates the need for a separate charging

Completely automatically, the cable is at your disposal through our patented cable outlet/inlet.

**Intuitive operation** is provided by a high-resolution 15.6" touch

**Comfort and the cleanliness** 

of the protected cable lets you always enter your vehicle with clean hands.

Individual design of the column is possible.

Powerful 22kW ensures short charging times for your modern electric car.

# MEVOLT MK3 CHARGER

Premium charging station with RFID display and automatic charging cable

Like the MK2. the MEVOLT MK3 is also accessible without restrictions in the front area. The backlit display with integrated reading function for RFID chip cards and control button offers a wide range of applications.

An individual customer design can be implemented in coordination with MEVOLT. The MK3 is equipped with a robust steel housing and an aluminum weather protection roof. Brushes on the illuminated cable outlet/ inlet ensure clean hands before and after the charging process, as with the MK2.

### Why MK3?

Large backlit display with RFID chip card operation and start button for uncomplicated operation of the charging station.

The integrated cable means that you no longer need your own charging cable.

**Quite automatically,** the cable is at your disposal through our patented cable outlet/ inlet.

**Comfort and clean hands** due to the protected charging cable.

**Individual design** of the column is possible.