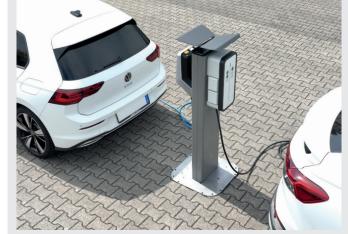

# MEVOLT MK2 CHARGER

Premium charging station with touch display and automatic charging cable

The MEVOLT MK2 premium charging pole with its automatic and patented cable outlet/ inlet represents the **ultimate** and unique comfort solution when charging your electric vehicle.

Enjoy charging at the highest level. We would like to invite you to a personal test on site!