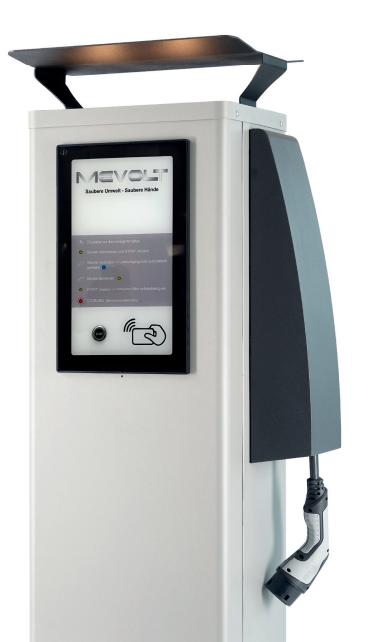

### **MEVOLT GmbH**

Justus-von-Liebig-Str. 14 D-86899 Landsberg am Lech Tel.: +49 (0)8191 - 96 36 00 Email: info@mevolt.de Internet: www.mevolt.de

Innovative charging "Clean Environment - Clean Hands"

individual, comfortable and

# MEVOLT MK3 CHARGER

Premium charging station with RFID display and automatic charging cable

Like the MK2. the MEVOLT MK3 is also accessible without restrictions in the front area. The backlit display with integrated reading function for RFID chip cards and control button offers a wide range of applications.

An individual customer design can be implemented in coordination with MEVOLT. The MK3 is equipped with a robust steel housing and an aluminum weather protection roof. Brushes on the illuminated cable outlet/ inlet ensure clean hands before and after the charging process, as with the MK2.

### Why MK3?

Large backlit display with RFID chip card operation and start button for uncomplicated operation of the charging station.

The integrated cable means that you no longer need your own charging cable.