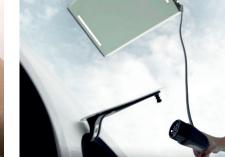

# MK4 ROOF CHARGER

High-quality charging system for ceilings with automatically retractable cable

### Why MK4?

The integrated charging cable eliminates the need for a separate cable.

The remote control allows the charging cable to slide into your hand through our patented cable spout/feed.

Flexible charging position due to a freely adjustable cable length of up to 12.5 meters.

Comfort and clean hands due to the protected charging cable.

**Individual design** of the ROOF CHARGER is possible

Powerful 22kW ensure short charging times for your modern electric car.

For carports, garages, loading ramps, underground garages and other load-bearing ceiling structures, the MK4 ROOF CHARGER from MEVOLT is particularly suitable. The cable storage space is made of high-quality stainless steel.

The robust aluminum housing can be individually selected in RAL standard colors. With just 75 kilograms, the ROOF CHARGER is a powerful lightweight among charging systems in the modern electromobility.