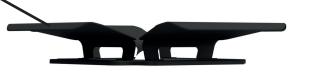

### **MK21 SINGLE**

The MEVOLT Wallbox Carrier MK21 SINGLE offers space for one wallbox. It is suitable fo single parking spaces, whether free-standing or in front of possible

boundaries.

### **MK22 DUPLEX**

The MEVOLT Wallbox Carrier MK22 DUPLEX offers enough space for two wallboxes. It is ideal for opposite charging of two and four parking improved charging

### MK23 DELTA

The MEVOLT Wallbox Carrier MK23 DELTA is face parking situations. Two wallboxes provide cable handling.

### **MK24 QUATTRO**

For facing parking boxes provide optimal supply for up to four simultaneous charging

# MEVOLT WALLBOX CARRIER

One solution for all possible parking situations and requirements