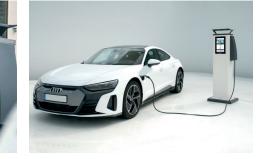

The MEVOLT MK2 premium charging pole with its automatic and patented cable outlet/ inlet represents the **ultimate** and unique comfort solution when charging your electric vehicle.

Enjoy charging at the highest level. We would like to invite you to a personal test on site!