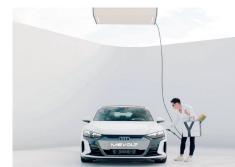

# MK4 ROOF CHARGER

High-quality charging system for ceilings with automatically retractable cable

### Why MK4?

The integrated charging cable eliminates the need for a separate cable.

The remote control allows the charging cable to slide into your hand through our patented cable spout/feed.

Flexible charging position due to a freely adjustable cable length of up to 12.5 meters.

Comfort and clean hands due to the protected charging cable.

**Individual design** of the ROOF CHARGER is possible

Powerful 22kW ensure short charging times for your modern electric car.

For carports, garages, loading ramps, underground garages and other load-bearing ceiling structures, the MK4 ROOF CHARGER from MEVOLT is particularly suitable. The cable storage space is made of high-quality stainless steel.

The robust aluminum housing can be individually selected in RAL standard colors. With just 75 kilograms, the ROOF CHARGER is a powerful lightweight among charging systems in the modern electromobility.