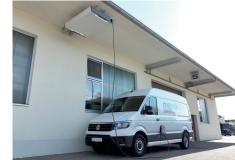

# MK4 ROOF CHARGER

High-quality charging system for ceilings with automatically retractable cable

### Why MK4?

The integrated charging cable eliminates the need for a separate cable.

The remote control allows the charging cable to slide into your hand through our patented cable spout/feed.

Flexible charging position due to a freely adjustable cable length of up to 12.5 meters.

Comfort and clean hands due to the protected charging cable.

**Individual design** of the ROOF CHARGER is possible

Powerful 22kW ensure short charging times for your modern electric car.

For carports, garages, loading ramps, underground garages and other load-bearing ceiling structures, the MK4 ROOF CHARGER from MEVOLT is particularly suitable. The cable storage space is made of high-quality stainless steel.

The robust aluminum housing can be individually selected in RAL standard colors. With just 75 kilograms, the ROOF CHARGER is a powerful lightweight among charging systems in the modern electromobility.