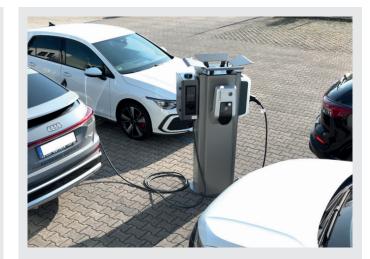

# MEVOLT MK2 CHARGER

Premium charging station with touch display and automatic charging cable

The MEVOLT MK2 premium charging pole with its automatic and patented cable outlet/ inlet represents the **ultimate** and unique comfort solution when charging your electric vehicle.

Enjoy charging at the highest level. We would like to invite you to a personal test on site!