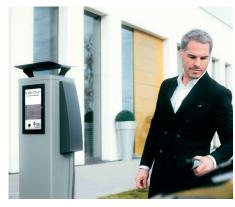

# MEVOLT MK2 CHARGER

Premium charging station with touch display and automatic charging cable

### Why MK2?

The integrated cable eliminates the need for a separate charging

Completely automatically, the cable is at your disposal through our patented cable outlet/inlet.

**Intuitive operation** is provided by a high-resolution 15.6" touch

**Comfort and the cleanliness** 

of the protected cable lets you always enter your vehicle with clean hands.

Individual design of the column is possible.

Powerful 22kW ensures short charging times for your modern electric car.

The MEVOLT MK2 premium charging pole with its automatic and patented cable outlet/ inlet represents the **ultimate** and unique comfort solution when charging your electric vehicle.

Enjoy charging at the highest level. We would like to invite you to a personal test on site!