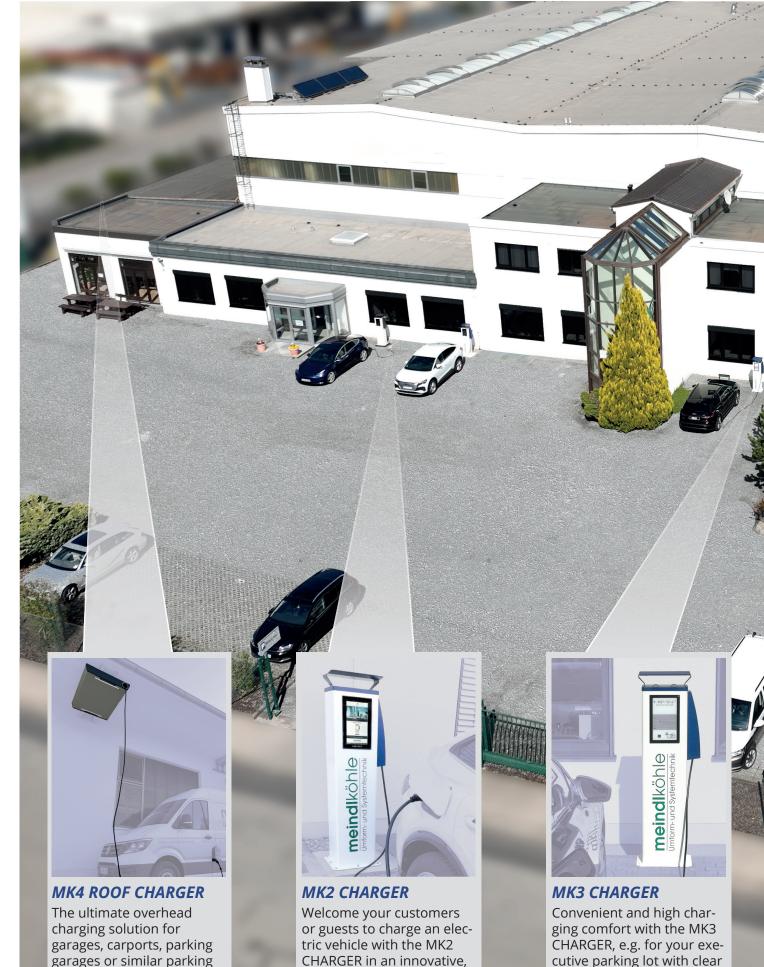

# MK4 ROOF CHARGER

High-quality charging system for ceilings with automatically retractable cable

### Why MK4?

The integrated charging cable eliminates the need for a separate cable.

The remote control allows the charging cable to slide into your hand through our patented cable spout/feed.

Flexible charging position due to a freely adjustable cable length of up to 12.5 meters.

Comfort and clean hands due to the protected charging cable.

**Individual design** of the ROOF CHARGER is possible

Powerful 22kW ensure short charging times for your modern electric car.

For carports, garages, loading ramps, underground garages and other load-bearing ceiling structures, the MK4 ROOF CHARGER from MEVOLT is particularly suitable. The cable storage space is made of high-quality stainless steel.

The robust aluminum housing can be individually selected in RAL standard colors. With just 75 kilograms, the ROOF CHARGER is a powerful lightweight among charging systems in the modern electromobility.