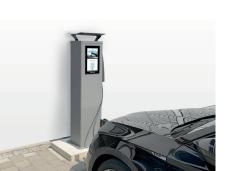

# MEVOLT MK2 CHARGER

Premium charging station with touch display and automatic charging cable

### Why MK2?

The integrated cable eliminates the need for a separate charging

Completely automatically, the cable is at your disposal through our patented cable outlet/inlet.

**Intuitive operation** is provided by a high-resolution 15.6" touch

**Comfort and the cleanliness** 

of the protected cable lets you always enter your vehicle with clean hands.

Individual design of the column is possible.

Powerful 22kW ensures short charging times for your modern electric car.

The MEVOLT MK2 premium charging pole with its automatic and patented cable outlet/ inlet represents the **ultimate** and unique comfort solution when charging your electric vehicle.

Enjoy charging at the highest level. We would like to invite you to a personal test on site!