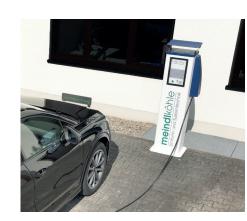

# MEVOLT MK3 CHARGER

Premium charging station with RFID display and automatic charging cable

Like the MK2. the MEVOLT MK3 is also accessible without restrictions in the front area. The backlit display with integrated reading function for RFID chip cards and control button offers a wide range of applications.

An individual customer design can be implemented in coordination with MEVOLT. The MK3 is equipped with a robust steel housing and an aluminum weather protection roof. Brushes on the illuminated cable outlet/ inlet ensure clean hands before and after the charging process, as with the MK2.