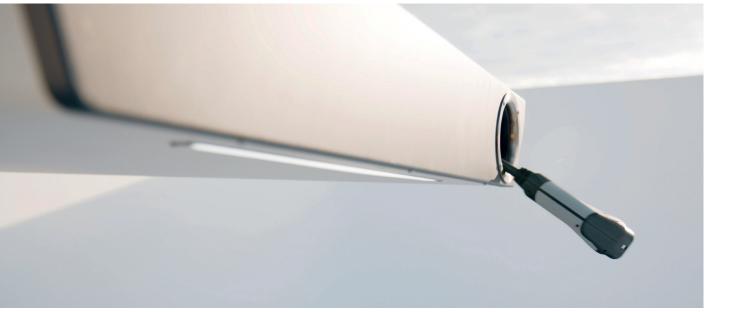

# MEVOLT MK2 CHARGER

Premium charging station with touch display and automatic charging cable

### Why MK2?

The integrated cable eliminates the need for a separate charging

Completely automatically, the cable is at your disposal through our patented cable outlet/inlet.

**Intuitive operation** is provided by a high-resolution 15.6" touch

**Comfort and the cleanliness** 

of the protected cable lets you always enter your vehicle with clean hands.

Individual design of the column is possible.

Powerful 22kW ensures short charging times for your modern electric car.

The MEVOLT MK2 premium charging pole with its automatic and patented cable outlet/ inlet represents the **ultimate** and unique comfort solution when charging your electric vehicle.

Enjoy charging at the highest level. We would like to invite you to a personal test on site!