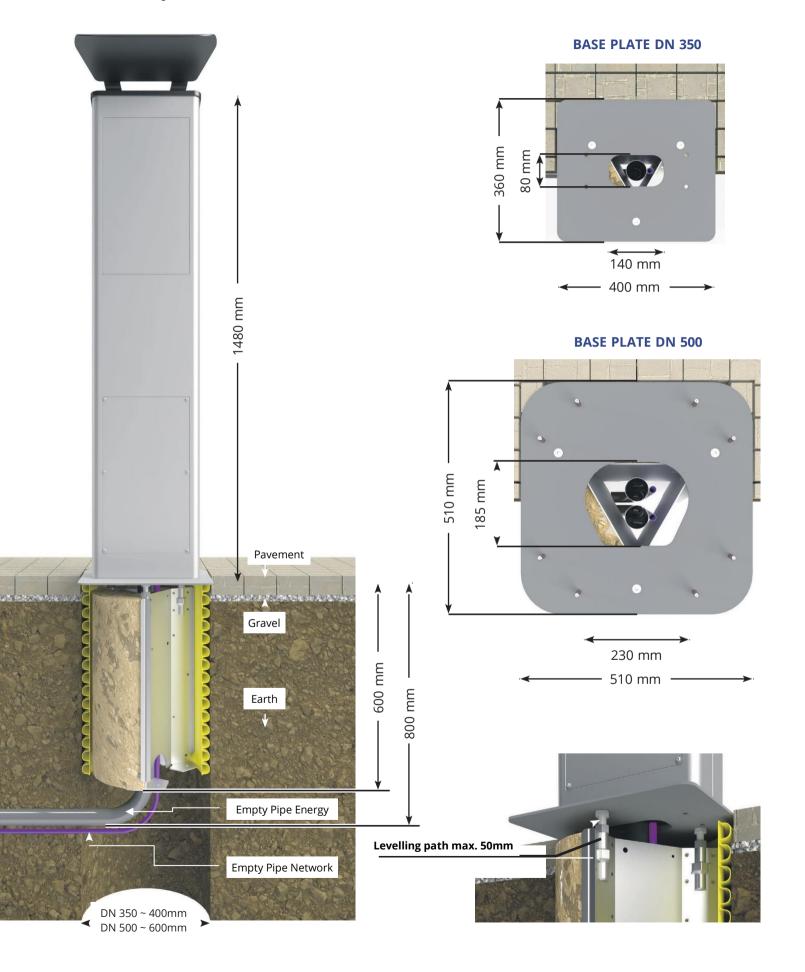

### The BASE PLATE

consists of a hot-dip galvanized steel plate. By customizing the BASE PLATE on request, a wide variety of objects such as charging stations, heat pumps, garden fences, garden houses, etc. can be quickly and easily anchored in the ground.

### The BASE FRAME

is available in 2 sizes: Ø 350 mm and Ø 500 mm and forms the heart of this effective and innovative foundation solution.

It enables the foundation and column to be assembled quickly and easily in just one hour.

### The leveling elements

ensure that the mounted object is aligned plumb on the BASE PLATE. They can be adjusted up to 5 cm later after assembly or after external influences.

### The FUROWELL pipe

serves as a "frame" in the ground in the quick foundation solution. The BASE FRAME is inserted into this pipe and filled with a mixture of crushed sand and split and compacted.

- Simple dismantling if necessary
- No surface sealing!
- Assembly in about 1 hour for foundation and column
- Installation of electrical installation company executable
- Optimal adjustment of the foundation through levelling
- No in-situ concrete necessary, no curing times to consider
- Filling with commercially available crushed sand-split mixture
- Installation can be carried out by electricians
- 100% material cycle; sustainable; avoidance of CO<sub>2</sub> emissions
- Reduction of construction time; time and cost saving construction planning
- · No concrete construction site
- Loadable immediately after installation

# **MEVOLT BASE 350 / 500**

Technical information, installation and dimensions